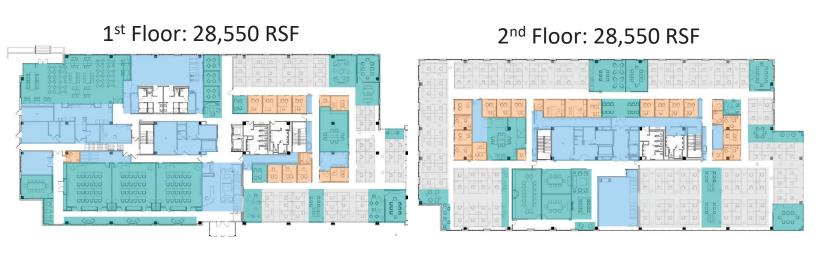

## **New Class A Space Available**

- Single Floor 28,550 RSF
- Full building: 145,000 SF
- Floors: 5
- Partial and full building sublease opportunities
- Ownership: Angelo, Gordon & Co.
- Lease Expiration: 1/31/34
- Rate: Negotiable
- Fitness center, conference center & Grab-n-Go mart on-site
- Located near I-285 and Peachtree Industrial Blvd.