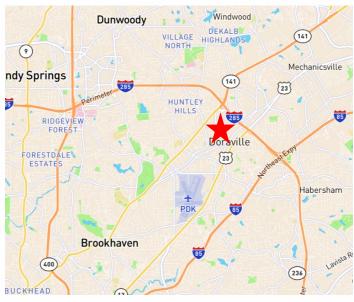

### **2451 Industry Ave** Doraville, GA 30360

Additional information can be found on the <u>sublease website</u>

## **New Class A Space Available**

- Single Floor 28,550 RSF
- Full building: 145,000 SF
- Floors: 5
- Partial and full building sublease opportunities
- Ownership: Angelo, Gordon & Co.
- Lease Expiration: 1/31/34
- Rate: Negotiable
- Fitness center, conference center & Grab-n-Go mart on-site
- Located near I-285 and Peachtree Industrial Blvd.