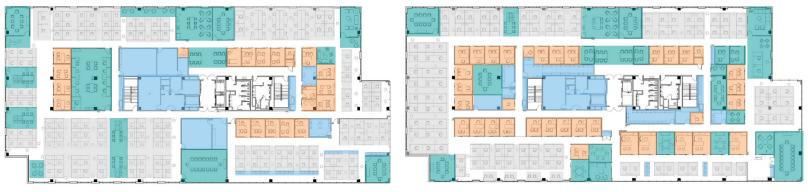

# 28,550 SF - 145,000 SF FOR SUBLEASE



### **2451 Industry Ave** Doraville, GA 30360



Additional information can be found on the <u>sublease website</u>

## **New Class A Space Available**

- Single Floor 28,550 RSF
- Full building: 145,000 SF
- Floors: 5
- Partial and full building sublease opportunities
- Ownership: Angelo, Gordon & Co.
- Lease Expiration: 1/31/34
- Rate: Negotiable
- Fitness center, conference center & Grab-n-Go mart on-site
- Located near I-285 and Peachtree Industrial Blvd.

Chris Wagner 678 525 5002 Chris.Wagner@am.jll.com Caroline McKinley 404 702 6338 Caroline.Mckinley@am.jll.com



#### 3<sup>rd</sup> Floor: 28,550 RSF

#### 4<sup>th</sup> Floor: 28,550 RSF



#### 5<sup>th</sup> Floor: 28,550 RSF



#### Additional information can be found on the sublease website

Chris Wagner 678 525 5002 Chris.Wagner@am.jll.com Caroline McKinley 404 702 6338 Caroline.Mckinley@am.jll.com

Although information contained herein has been obtained from sources deemed reliable, neither JLL nor any of its clients makes any guarantees or representations, express or implied, as to the completeness or accuracy of such information. Any projections, opinions, assumptions or estimates used are for example only. Neither JLL nor any of its clients accepts any liability for loss resulting from reliance on such information. There may be material differences between projected results and actual results. Any property offered for sale or lease may be withdrawn without notice.