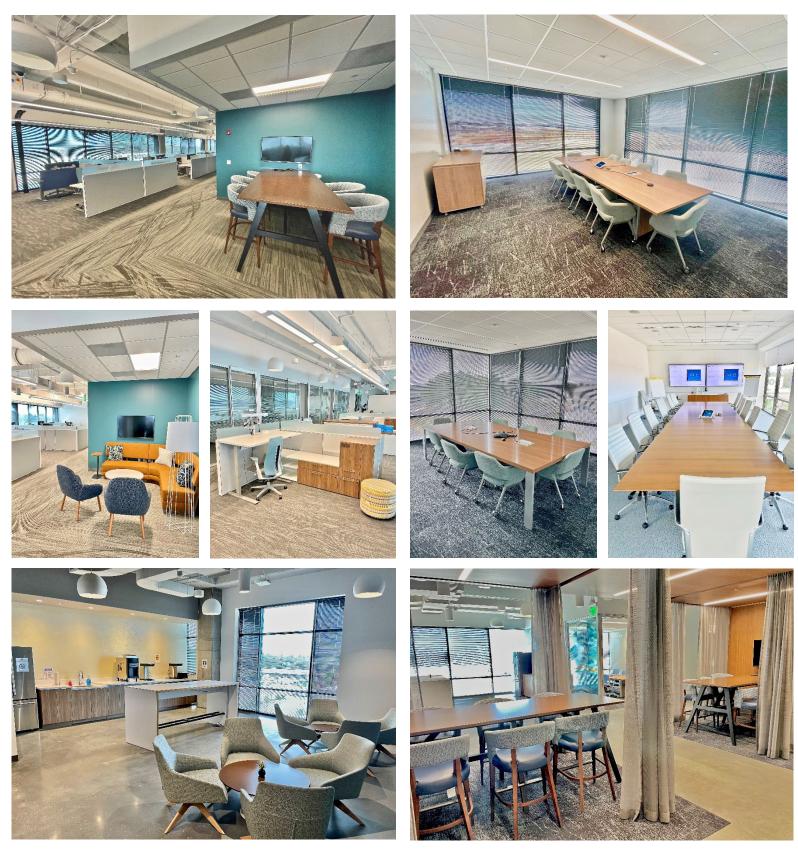

## **New Class A Space Available**

- Single Floor 28,550 RSF
- Full building: 145,000 SF
- Floors: 5
- Partial and full building sublease opportunities
- Ownership: Angelo, Gordon & Co.
- Lease Expiration: 1/31/34
- Rate: Negotiable
- Fitness center, conference center & Grab-n-Go mart on-site
- Located near I-285 and Peachtree Industrial Blvd.