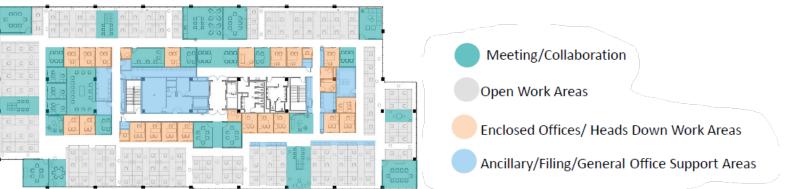

# 28,550 SF - 145,000 SF FOR SUBLEASE



### **2451 Industry Ave** Doraville, GA 30360



Additional information can be found on the <u>sublease website</u>

## **New Class A Space Available**

- Single Floor 28,550 RSF
- Full building: 145,000 SF
- Floors: 5
- Partial and full building sublease opportunities
- Ownership: Angelo, Gordon & Co.
- Lease Expiration: 1/31/34
- Rate: Negotiable
- Fitness center, conference center & Grab-n-Go mart on-site
- Located near I-285 and Peachtree Industrial Blvd.

Chris Wagner 678 525 5002 Chris.Wagner@am.jll.com Caroline McKinley 404 702 6338 Caroline.Mckinley@am.jll.com



#### 3<sup>rd</sup> Floor: 28,550 RSF

#### 4<sup>th</sup> Floor: 28,550 RSF



#### 5<sup>th</sup> Floor: 28,550 RSF



#### Additional information can be found on the sublease website

Chris Wagner 678 525 5002 Chris.Wagner@am.jll.com Caroline McKinley 404 702 6338 Caroline.Mckinley@am.jll.com

Although information contained herein has been obtained from sources deemed reliable, neither JLL nor any of its clients makes any guarantees or representations, express or implied, as to the completeness or accuracy of such information. Any projections, opinions, assumptions or estimates used are for example only. Neither JLL nor any of its clients accepts any liability for loss resulting from reliance on such information. There may be material differences between projected results and actual results. Any property offered for sale or lease may be withdrawn without notice. If the recipient of this information has